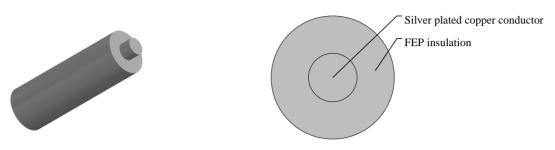

# CABLE CONSTRUCTION

Conductor: Solid Silver Plated Copper (These wires also have tin-plated copper conductors for economy) Insulation: Extruded FEP Insulation Wall Thickness: 0.010"